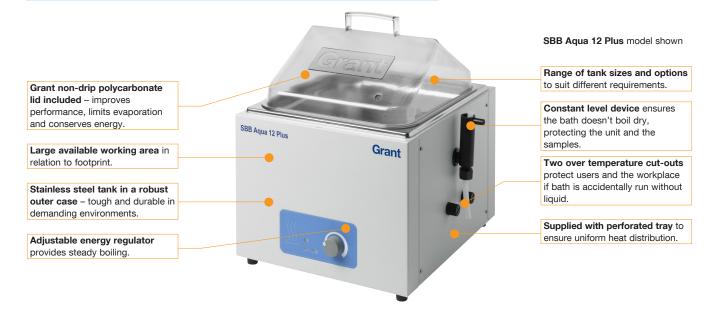

- Adjustable energy regulator provides steady boiling
- Constant level device maintains liquid level
- Robust and reliable design to withstand everyday wear and tear
- Choice of sizes to suit individual applications
- Non-drip polycarbonate lid included as standard
- 3 year warranty

## **Applications:**

- Clinical, microbiology and pathology labs media preparation
- University research/teaching tissue culture preparation, warming tissue culture media
- Industrial laboratories equipment sanitisation, sample preparation for immuno assays
- Science education in schools/universities practical science demonstration and experimentation